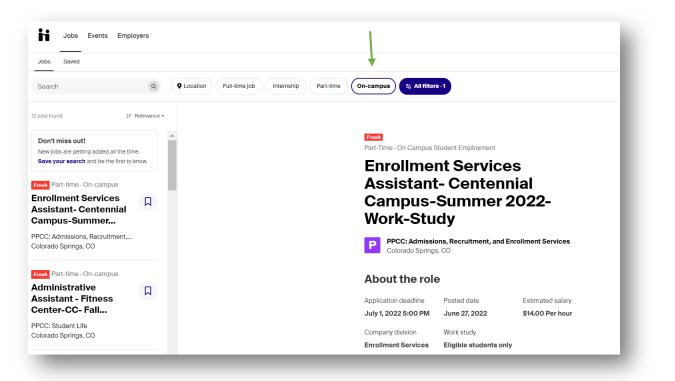

#### Jobs Tab

View and apply for jobs on campus and in the community!

Note: To search for on-campus jobs click on the "on-campus" filter.