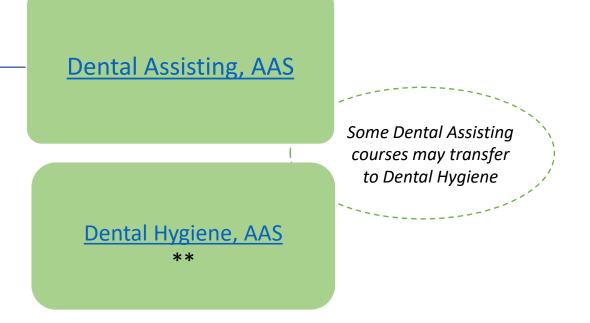

### Pental – Assisting & Hygiene

**Dental Assisting Certificate** 

Always work with your Advising & Testing Advisors and/or Faculty Advisors to understand prerequisite courses, application processes, and to get accurate course recommendations.