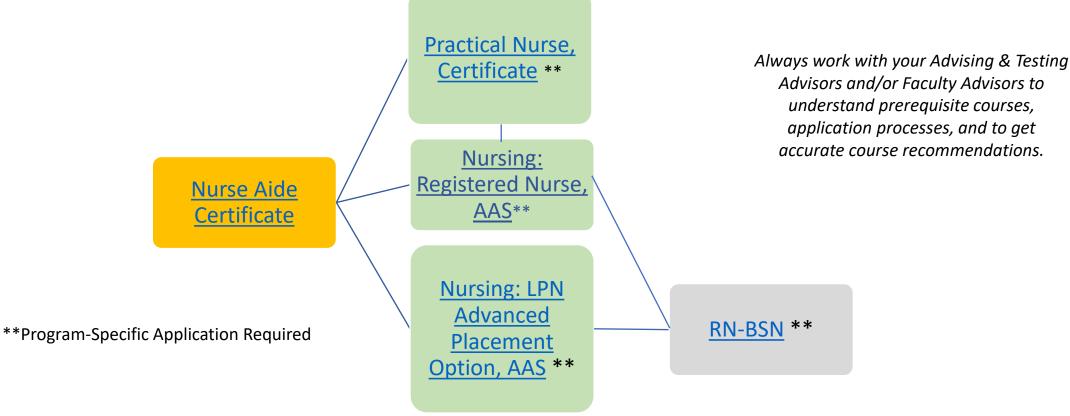

# NURSING ASSISTANT/NURSING

Associate of Applied Sciences Degree

Bachelor of Science in Nursing