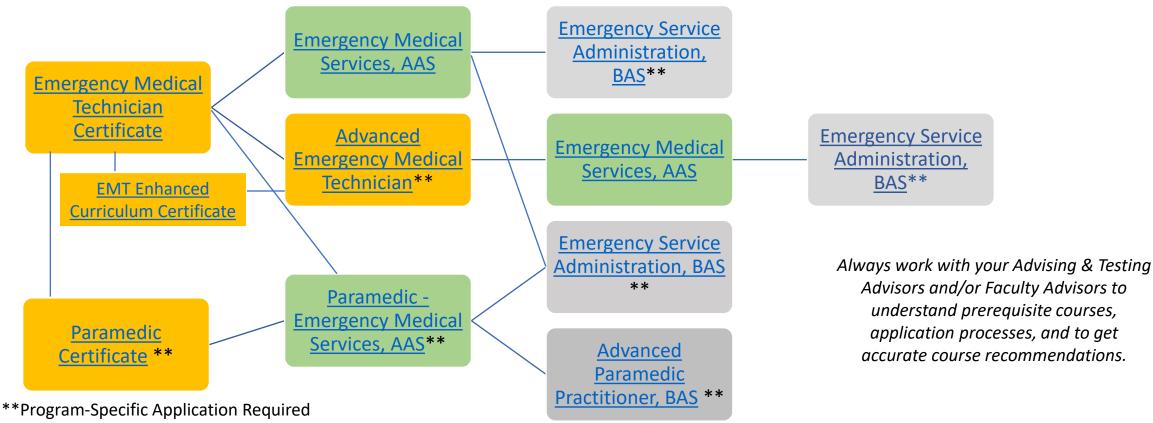

## EMERGENCY SERVICES

Associate of Applied Sciences Degree

\*\*Program-Specific Application Required

Associate of Applied Sciences Degree Bachelor of Applied Sciences Degree