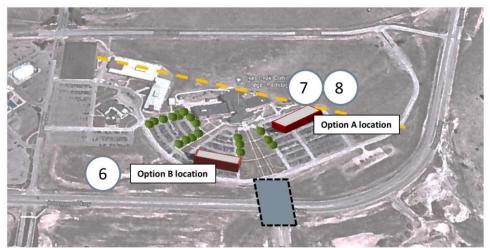

By studying its building assets in concert with its academic programs, PPCC can maximize opportunities for purposeful spaces. The Facilities Master Plan has identified three significant campus projects for the Rampart Range Campus:

- 1) Installation of a new roadway off of Interquest Parkway connecting Federal Drive to the campus site along with a traffic signal.
- 2) Design and construction of a new 42,000 ASF / 60,000 GSF Allied Health Building to include teaching spaces and a dedicated conference space for public assemblies.
- 3) Various remodels of the existing main building to create needed study space, open labs, office commons, meeting rooms and other auxiliary space.