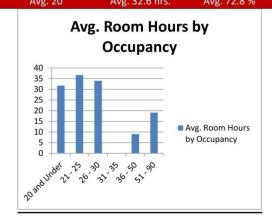

Utilization studies in classroom room use and room capacity on average reported moderate to high utilizations among 35 classrooms, citing weighted average classroom room use at 72.8% student station occupancy (SSO) which is over the CCCS target of 68%. Teaching labs comprised only 12.1% of campus space in Fall 2017. The SSO utilization study among the 12 teaching labs at the Rampart Range Campus reported 72.7% which is under the CCCS target of 80%, but a reasonable utilization given the health programs. Utilization by room capacity revealed that smaller capacity rooms provided higher utilizations. There is an urgent need to address the overall large deficit of space, particularly in light of future growth. The projected campus population growth over the ten year planning period is anticipated at 4% per annum. With the college's anticipation of unprecedented population growth in the Northern El Paso County region, PPCC can take this ten year planning period to carefully study its entire campus site, and how it will respond to not only the population growth around it, but to make the campus site serviceable while providing the much needed space to help grow into its future.