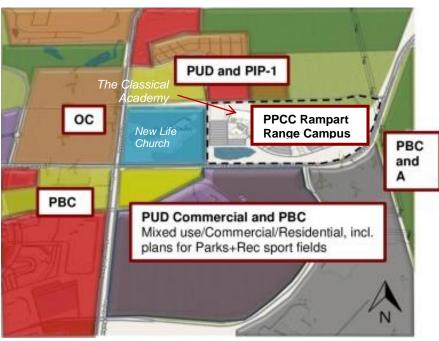

#### HISTORY OF THE RAMPART RANGE CAMPUS II.B.

Pikes Peak Community College opened its third campus on the north end of Colorado Springs in 1998. At the time, open fields dominated the landscape, and the only prominently visible neighbor was the New Life Church, a large non-denominational church at the northeast corner of what is now Interquest Parkway and Voyager Parkway. With the new campus, PPCC could expand their service area to what was then a steadily growing population movement of Colorado Springs towards the town of Monument.

In 2004, PPCC built their Child Development Center after the passage of a student vote. Several remodels in the main building were undertaken between the years 2007 - 2010 in response to growing health sciences programs. Around this time, Academy School District 20 built The Classical Academy (TCA), a charter school on land leased from PPCC.

The 74.29 acre Rampart Range Campus site is bounded on the north by New Life Drive, on the south and east by Interquest Parkway/Highway 83, and Cross Peak View to the west. The closest buildings are New Life Church and The Classical Academy, a K-12 public school, which are located to the west.