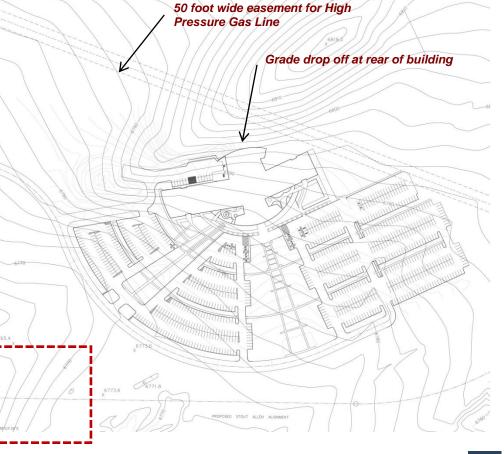

- 1) Installation of a new roadway off of Interquest Parkway connecting Federal Drive to the campus site along with a traffic signal.
- 2) Design and construction of a new 42,000 ASF / 60,000 GSF Allied Health Building to include teaching spaces and a dedicated conference space for public assemblies.
- 3) Various remodels of the existing main building to create needed study space, open labs, office commons, meeting rooms and other auxiliary space.