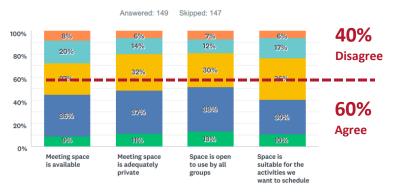

| 5%       | 23  |
| Computer Lab                                                                            | 6%       | 30  |
| Outside seating areas                                                                   | 1%       | 6   |
| I prefer not to study on campus because the campus options don't suit me                | 29%      | 136 |
| Other (please specify)                                                                  | 21%      | 97  |
| TOTAL                                                                                   |          | 470 |

### ii. Faculty and Staff Survey

Responses were received by 296 faculty and staff, representing 23% of headcount.

## Q4 Please indicate your level of agreement concerning meeting space on the Rampart Range Campus.



#### III.E. TOPOGRAPHIC MAP

The Rampart Range Campus site topography can be described as having a gradual slope from the northeast corner's high point towards the southwest. The building is set back from the north property line to the south where a steep grade occurs. At the southwest corner is the site's Retention Basin as required by the City of Colorado Springs' stormwater management plan – see Section III.I. A 50 foot wide easement for a high pressure gas line runs in the center of the property, prohibiting building, but permitting pavement and parking. A one-mile / half-mile recreational walking loop path was installed in 2016 to the site's east, taking advantage of the site's natural grades. See Figures D. and E.

## Figure E.

Original Rampart Range Campus Partial Site Grading Pl