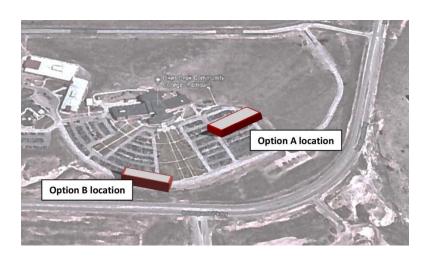

of study space, offices, as well as general public spaces (meeting/lounge). Various remodels – redesign/refresh of Library similar to Centennial Campus Learning Commons, create purposeful study rooms within existing corridor spaces, study reorganization of Math/Science/Writing Centers, create better office workstations for adjuncts and growing student services, create better storage, create permanent meeting space from W101 and W102, or plan some area dedicated to Commons.



Furniture for personal study – "Brody" by Steelcase





Project Six: LANDSCAPE IMPROVEMENTS

This project will focus on providing new landscape areas/structures, particularly at the vulnerable west end of site to mitigate effects from wind and other harsh weather elements for pedestrian movement between buildings.



Project Seven: BUILD OUT OF SHELL SPACES WITHIN THE ALLIED HEALTH BUILDING

Review status of current programs, programs in development and respective needs in alignment with Destination 2022 Strategic Plan. Complete build out of Allied Health Programs Building shell space, focusing on renovations of shell space into new academic spaces and potential additional building as required.



Project Eight: STUDY ON EMS, FST AND CRJ PROGRAM EXPANSIONS AT RAMPART RANGE CAMPUS

A defined study to determine future need for the Emergency Services programs in northern El Paso County should be considered a project within this Facilities Master Plan, particularly with continued development and growth in the region and SIM collaborations / sharing resources between the EMS programs and the Health Scienc