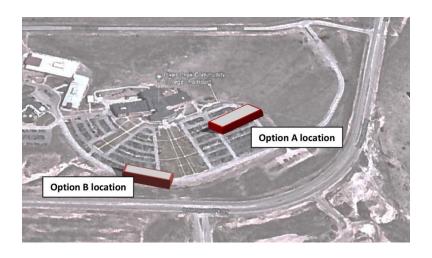

By studying its building assets in concert with its academic programs, PPCC can maximize opportunities for purposeful spaces. The Facilities Master Plan has identified three significant campus projects for the Rampart Range Campus:

- 1) Installation of a new roadway off of Interquest Parkway connecting Federal Drive to the campus site along with a traffic signal.
- 2) Design and construction of a new 42,000 ASF / 60,000 GSF Allied Health Building to include teaching spaces and a dedicated conference space for public assemblies.
- 3) Various remodels of the existing main building to create needed study space, open labs, office commons, meeting rooms and other auxiliary space.