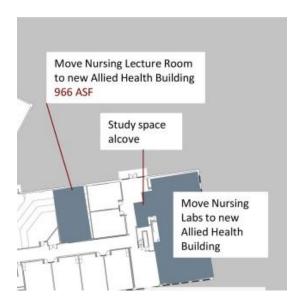

- 1) Installation of a new roadway off of Interquest Parkway connecting Federal Drive to the campus site along with a traffic signal.
- 2) Design and construction of a new 42,000 ASF / 60,000 GSF Allied Health Building to include teaching spaces and a dedicated conference space for public assemblies.
- 3) Various remodels of the existing main building to create needed study space, open labs, office commons, meeting rooms and other auxiliary space.