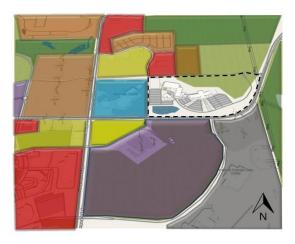

#### II.F. **CAMPUS LOCATION MAP**

The Rampart Range Campus of Pikes Peak Community College is accessed from Interstate 25 at the Interguest Parkway exit. The main campus address is 11195 Highway 83. The Rampart Range Campus is 14 miles north of the PPCC Downtown Studio Campus and approximately 20 miles north of the PPCC Centennial Campus.

The 74.29 acre Rampart Range Campus site is bounded on the north by New Life Drive, on the south and east by Interquest Parkway/Highway 83, and Cross Peak View to the west. The closest buildings are New Life Church and The Classical Academy, a K-12 public school, which are located to the west.