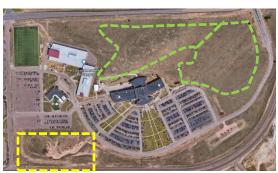

The 74.29 acre Rampart Range Campus site is bounded on the north by New Life Drive, on the south and east by Interquest Parkway/Highway 83, and Cross Peak View to the west. The closest buildings are New Life Church and The Classical Academy, a K-12 public school, which are located to the west.

#### iv. Campus Parking

The Rampart Range Campus has 1,270 on-site striped parking spaces: 1,249 non-ADA and 21 ADA. These spaces are available to students, faculty, staff and visitors. Additional unpaved "overflow" lots have been created off of the south perimeter road.

#### Athletics / Recreation ٧.

The Rampart Range Campus has no athletic fields. It does have a recreational walking path which was recently installed at the east side of the property. The nearby Classical Academy facility has an outdoor athletic field; it is understood that PPCC has access to this field through an arrangement with the school.