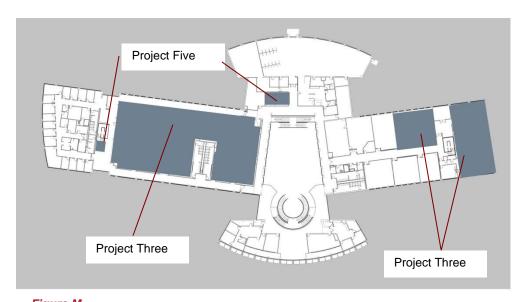

By studying its building assets in concert with its academic programs, PPCC can maximize opportunities for purposeful spaces. The Facilities Master Plan has identified three significant campus projects for the Rampart Range Campus:

- 1) Installation of a new roadway off of Interquest Parkway connecting Federal Drive to the campus site along with a traffic signal.
- 2) Design and construction of a new 42,000 ASF / 60,000 GSF Allied Health Building to include teaching spaces and a dedicated conference space for public assemblies.
- 3) Various remodels of the existing main building to create needed study space, open labs, office commons, meeting rooms and other auxiliary space.