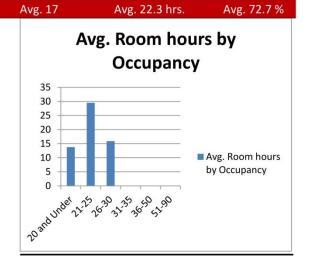

Utilization studies in classroom room use and room capacity on average reported moderate to high utilizations among 35 classrooms, citing weighted average classroom room use at 72.8% student station occupancy (SSO) which is over the CCCS target of 68%. Teaching labs comprised only 12.1% of campus space in Fall 2017. The SSO utilization study among the 12 teaching labs at the Rampart Range Campus reported 72.7% which is under the CCCS target of 80%, but a reasonable utilization given the health programs. Utilization by room capacity revealed that smaller capacity rooms provided higher utilizations. There is an urgent need to address the overall large deficit of space, particularly in light of future growth. The projected campus population growth over the ten year planning period is anticipated at 4% per annum. With the college's anticipation of unprecedented population growth in the Northern El Paso County region, PPCC can take this ten year planning period to carefully study its entire campus site, and how it will respond to not only the population growth around it, but to make the campus site serviceable while providing the much needed space to help grow into its future.