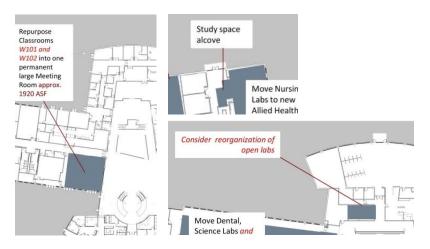

- 1) Installation of a new roadway off of Interquest Parkway connecting Federal Drive to the campus site along with a traffic signal.
- 2) Design and construction of a new 42,000 ASF / 60,000 GSF Allied Health Building to include teaching spaces and a dedicated conference space for public assemblies.
- 3) Various remodels of the existing main building to create needed study space, open labs, office commons, meeting rooms and other auxiliary space.