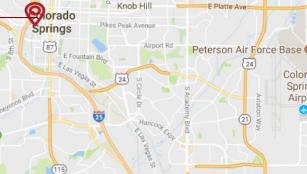

#### II.F. **CAMPUS LOCATION MAP**

The Rampart Range Campus of Pikes Peak Community College is accessed from Interstate 25 at the Interguest Parkway exit. The main campus address is 11195 Highway 83. The Rampart Range Campus is 14 miles north of the PPCC Downtown Studio Campus and approximately 20 miles north of the PPCC Centennial Campus.

The 74.29 acre Rampart Range Campus site is bounded on the north by New Life Drive, on the south and east by Interquest Parkway/Highway 83, and Cross Peak View to the west. The closest buildings are New Life Church and The Classical Academy, a K-12 public school, which are located to the west.