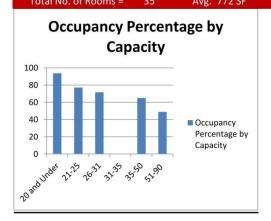

Utilization studies in classroom room use and room capacity on average reported moderate to high utilizations among 35 classrooms, citing weighted average classroom room use at 72.8% student station occupancy (SSO) which is over the CCCS target of 68%. Teaching labs comprised only 12.1% of campus space in Fall 2017. The SSO utilization study among the 12 teaching labs at the Rampart Range Campus reported 72.7% which is under the CCCS target of 80%, but a reasonable utilization given the health programs. Utilization by room capacity revealed that smaller capacity rooms provided higher utilizations. There is an urgent need to address the overall large deficit of space, particularly in light of future growth. The projected campus population growth over the ten year planning period is anticipated at 4% per annum. With the college's anticipation of unprecedented population growth in the Northern El Paso County region, PPCC can take this ten year planning period to carefully study its entire campus site, and how it will respond to not only the population growth around it, but to make the campus site serviceable while providing the much needed space to help grow into its future.