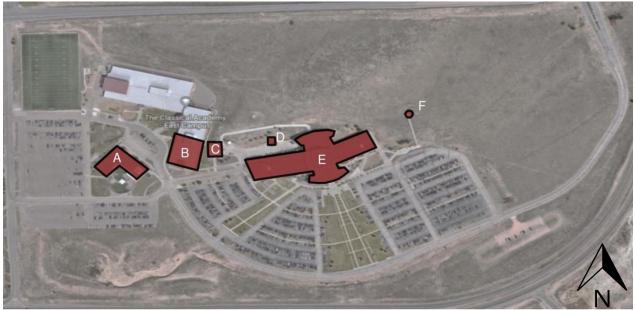

#### **Introduction to the Rampart Range Campus**

The Rampart Range Campus is PPCC's campus with an emphasis on the health sciences, and professional programs in Nursing, Nursing Assistant and Dental Assisting, and many advanced sciences. The campus also offers all general education courses, and courses from all four academic divisions.

In 2004, PPCC built their Child Development Center after the passage of a student vote. Several remodels in the main building were undertaken between the years 2007 - 2010 in response to growing health sciences programs. Around this time, Academy School District 20 built The Classical Academy (TCA), a charter school on land leased from PPCC.

PPCC and The Classical Academy arranged to have a wing of the TCA building, also known as the T-Building for PPCC's use of ten general purpose classrooms as leased space.

Today, the Rampart Range Campus is experiencing an upward trend of enrollment growth commiserate with the fast growing North Colorado Springs area and the popularity of the health sciences programs, adding to the distinction of PPCC as the largest postsecondary institution in the El Paso County region.