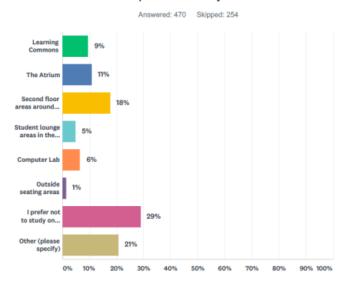

#### **Learning Commons** vi.

The Learning Commons or Library in Room N200 consists of an Open Stack Study Room, Study Rooms, and a Processing Room with supporting offices. The Science, Math and Writing Centers located adjacent to the Library provide tutoring services to students.