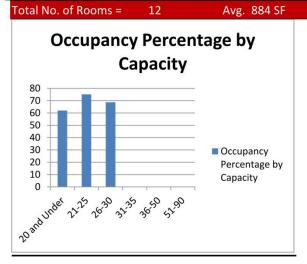

Utilization studies in classroom room use and room capacity on average reported moderate to high utilizations among 35 classrooms, citing weighted average classroom room use at 72.8% student station occupancy (SSO) which is over the CCCS target of 68%. Teaching labs comprised only 12.1% of campus space in Fall 2017. The SSO utilization study among the 12 teaching labs at the Rampart Range Campus reported 72.7% which is under the CCCS target of 80%, but a reasonable utilization given the health programs. Utilization by room capacity revealed that smaller capacity rooms provided higher utilizations. There is an urgent need to address the overall large deficit of space, particularly in light of future growth. The projected campus population growth over the ten year planning period is anticipated at 4% per annum. With the college's anticipation of unprecedented population growth in the Northern El Paso County region, PPCC can take this ten year planning period to carefully study its entire campus site, and how it will respond to not only the population growth around it, but to make the campus site serviceable while providing the much needed space to help grow into its future.