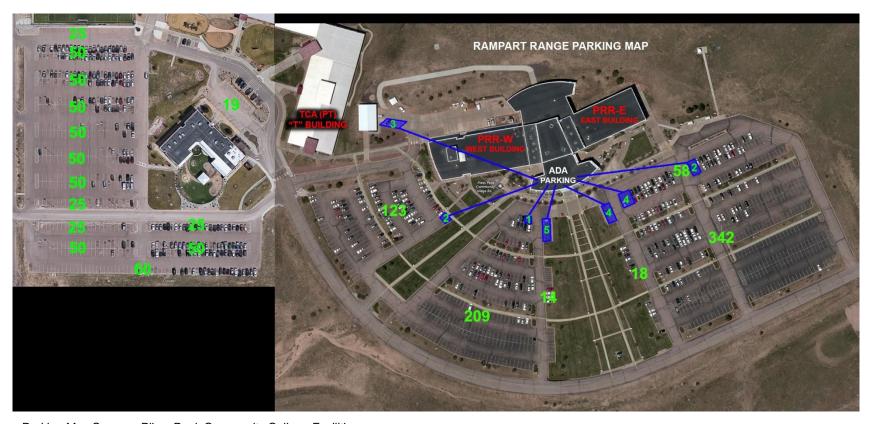

#### iv. Campus Parking

The Rampart Range Campus has 1,270 on-site striped parking spaces: 1,249 non-ADA and 21 ADA. These spaces are available to students, faculty, staff and visitors. Additional unpaved "overflow" lots have been created off of the south perimeter road.