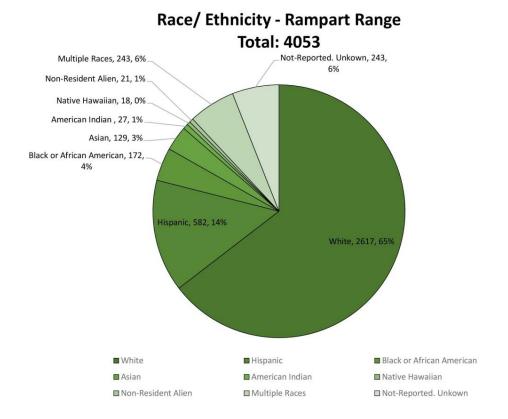

The chart below identifies the race/ethnicity breakdown at the Rampart Range Campus in Fall 2017.

The average student age at the Rampart Range Campus in Fall 2017 was 24.