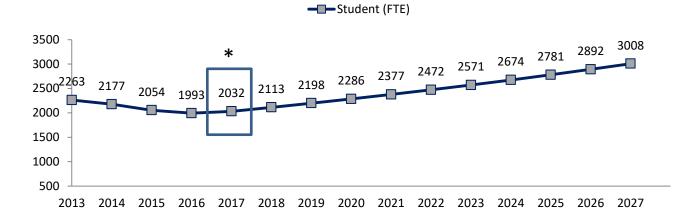

### **Enrollment: Historic and Projections**

The Rampart Range Campus FTE enrollment trends are documented in the following narratives, charts and graphs. With the exception of some programs, the Rampart Range Campus' enrollment history, dating back to Fall 2013, displays an overall downturn from the fallout of the 2008 recession and subsequent recovery, with program increases starting in Fall 2017. Further analysis in the individual program enrollment indicates significant sustained program growth for 17 programs. Recent trending reports on El Paso County's unprecedented population growth to occur during the FMP's horizon period, and local industry needs are reflected in the College's projection for Fall 2022 and Fall 2027. A growth rate of 4% is being projected for all PPCC campuses.

## **PPCC Rampart Range Campus Student Historic & Projected FTE**

<sup>\*</sup> Fall 2017 End of Term FTE