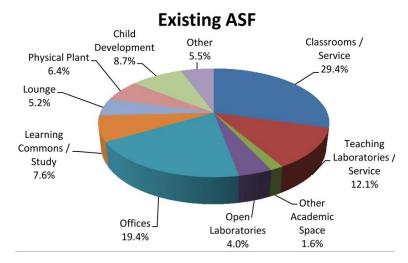

#### LF. **OVERVIEW OF CONCLUSIONS THROUGH** DEVELOPMENT OF THE FACILITIES MASTER PLAN

The Rampart Range Campus (Campus) is the newest of PPCC's campus sites, located in the City of Colorado Springs's fastest growing area at Northgate. The academic focus for the Campus is the health sciences programs. Its current total assignable square footage (ASF) at 93,284 ASF, which includes their Child Development Center, is barely adequate for needed academic space and other student space. Excluded from this number was 4,443 ASF of inactive faculty offices. In Fall 2017 there was a notable surplus of classroom space (5,644 ASF), but there existed clear deficits of teaching laboratory space (17,742 ASF), open laboratory space (6,231 ASF) as well as dedicated study space, lounge space, general use meeting space, and other auxiliary space. In Fall of 2017, the space needs analysis identified a total deficit of 39,249 ASF, representing over 42% of its total ASF. These reported deficits concur with some responses from student surveys citing the need for additional student service spaces, particularly study and lounge space, but teaching laboratories and open laboratory spaces are clearly lacking.

Utilization studies in classroom room use and room capacity on average reported moderate to high utilizations among 35 classrooms, citing weighted average classroom room use at 72.8% student station occupancy (SSO) which is over the CCCS target of 68%. Teaching labs comprised only 12.1% of campus space in Fall 2017. The SSO utilization study among the 12 teaching labs at the Rampart Range Campus reported 72.7% which is under the CCCS target of 80%, but a reasonable utilization given the health programs. Utilization by room capacity revealed that smaller capacity rooms provided higher utilizations. There is an urgent need to address the overall large deficit of space, particularly in light of future growth. The projected campus population growth over the ten year planning period is anticipated at 4% per annum. With the college's anticipation of unprecedented population growth in the Northern El Paso County region, PPCC can take this ten year planning period to carefully study its entire campus site, and how it will respond to not only the population growth around it, but to make the campus site serviceable while providing the much needed space to help grow into its future.