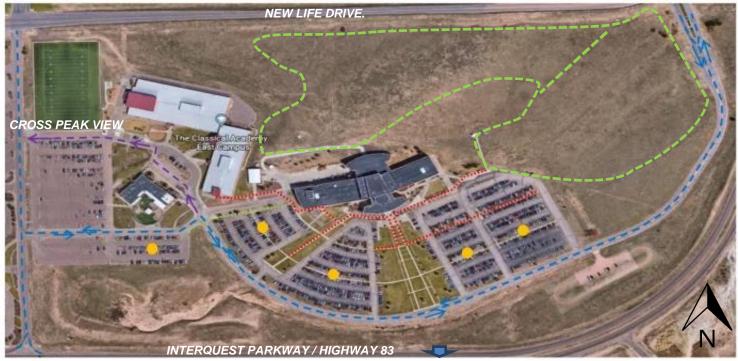

- 1) Installation of a new roadway off of Interquest Parkway connecting Federal Drive to the campus site along with a traffic signal.
- 2) Design and construction of a new 42,000 ASF / 60,000 GSF Allied Health Building to include teaching spaces and a dedicated conference space for public assemblies.
- 3) Various remodels of the existing main building to create needed study space, open labs, office commons, meeting rooms and other auxiliary space.

The 74.29 acre Rampart Range Campus site is bounded on the north by New Life Drive, on the south and east by Interquest Parkway/Highway 83, and Cross Peak View to the west. The closest buildings are New Life Church and The Classical Academy, a K-12 public school, which are located to the west.