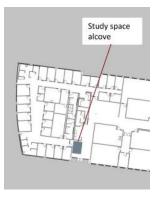

#### **Learning Commons** vi.

The Learning Commons or Library in Room N200 consists of an Open Stack Study Room, Study Rooms, and a Processing Room with supporting offices. The Science, Math and Writing Centers located adjacent to the Library provide tutoring services to students.