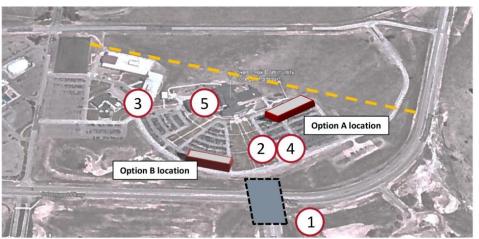

Space Needs Analysis reporting 39,249 ASF of deficit space campus-wide for Fall of 2017, over 42% of existing building ASF.

The Short Term Plan is planned out through Fall 2022. Its main priorities are to install a new roadway with a traffic signal at the intersection of Federal Drive and Interquest Parkway, and a Program Plan for the design and construction of a new academic building to serve the Allied Health Sciences allowing for a reassignment of spaces with the main building and anticipating reasonable campus growth. Other functions for the new building will be to provide needed assembly and meeting space. Additional priorities in the short term will be to develop dedicated study space and office commons in the existing building and review potential of moving out of the T-Building.



- Project One: Installation of new roadway and traffic signal at intersection of Interquest Parkway / Highway 83 and Federal Drive. PPCC to investigate options to approach adjacent property stakeholders to share construction costs.
- Project Two: Program Plan for new two-story 42,000 ASF/60,000 GSF Allied Health Programs Building. Building will house current teaching and office spaces associated with the health programs, and space for study and faculty/student commons areas, a 4,000 ASF conference space with support kitchen, and potentially a small student-run store supplying program-related merchandise. Building will allow for future growth into undeveloped shell space. Two options, A & B will be studied for best placement during this planning period. Area for displaced parking will be