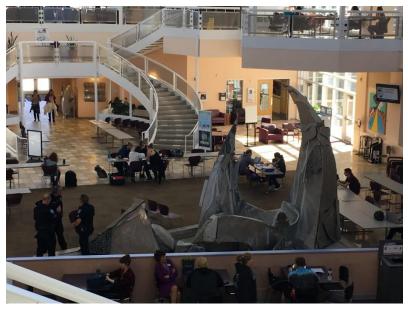

#### **Learning Commons** vi.

The Learning Commons or Library in Room N200 consists of an Open Stack Study Room, Study Rooms, and a Processing Room with supporting offices. The Science, Math and Writing Centers located adjacent to the Library provide tutoring services to students.