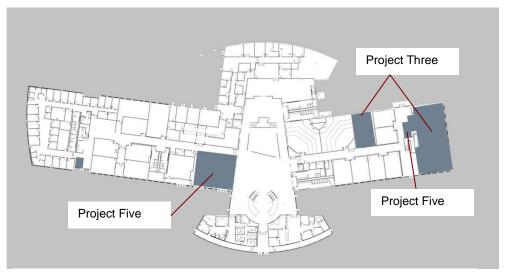

By studying its building assets in concert with its academic programs, PPCC can maximize opportunities for purposeful spaces. The Facilities Master Plan has identified three significant campus projects for the Rampart Range Campus:

- 1) Installation of a new roadway off of Interquest Parkway connecting Federal Drive to the campus site along with a traffic signal.
- 2) Design and construction of a new 42,000 ASF / 60,000 GSF Allied Health Building to include teaching spaces and a dedicated conference space for public assemblies.
- 3) Various remodels of the existing main building to create needed study space, open labs, office commons, meeting rooms and other auxiliary space.