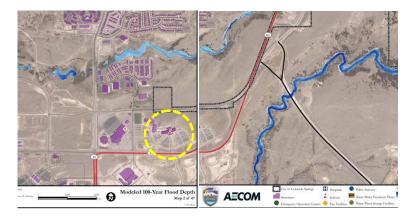

d in 2016 to the site's east, taking advantage of the site's natural grades. See Figures D. and E.

## Figure E.

Original Rampart Range Campus Partial Site Grading Plan As-Built Drawing. Retention Basin area highlighted in red. Source: Davis Partnership P.C. Architects, Holger C. Christiansen and Partners



Figure D. Low depression area highlighted in yellow, indicating PPCC site's Retention Basin. Approximate layout of one-mile/half-mile walking loop path highlighted in green.



Area of Existing Retention Basin

#### III.F. 100 YEAR FLOOD MAP

### 100 Year Flood Map

The Rampart Range Campus site is located approximately a half mile south of Black Squirrel Creek, and approximately a half mile west of Kettle Creek. The two AECOM maps below identify 100 year flood depths. See Figure F.



Figure F.

100-Year Flood Depth Maps. Source: AECOM, Esri, USGS, Colorado Springs, "Modeled 100-Year Flood Depth, Map 33", 1/11/2016. Map not to scale.

The main campus building is highlighted in the yellow circle above. The area of shallow depth flooding (light blue) is shown at Black Squirrel Creek, while the deeper depth flooding (dark blue) is represented at Kettle Creek. The campus property is well outside of these areas.



**Figure G.**Rampart Range Campus Circulation Systems

FEDERAL DRIVE - no traffic signal



#### i. Pedestrian Circulation

Current sidewalks connect the main building's entrances/exits, wrapping around the building's perimeters and connecting to the site's parking lots. The campus buildings' designated main entrances and circulation within buildings currently m